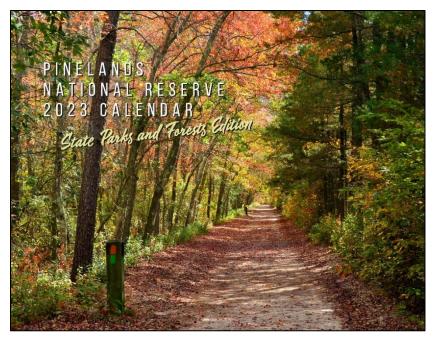

# 2023 Pinelands National Reserve Wall Calendars Now Available for Free at Six Locations in the Pinelands

(12/8/2022)

Copies of the 2023 Pinelands National Reserve wall calendar are now available free of charge at six locations in the Pinelands.

The calendar features 38 stunning photos that were captured at **state parks and forests** in the 1.1-millionacre Pinelands National Reserve of southern New Jersey.

The Pinelands Commission worked with Rowan College at Burlington County to produce the calendar. All of the photos were taken by members of the Commission's staff.

Bass River State Forest (office) 762 Stage Road Bass River Township, NJ (609) 296-1114

**Above**: The front cover of the 2023 Pinelands National Reserve wall calendar features a photo of fall foliage flanking a hiking trail at Double Trouble State Park.